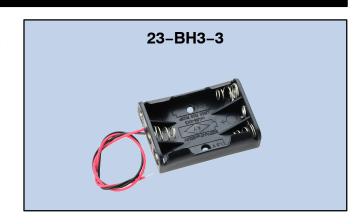

## **Specifications**

Holder: ABS Plastic

Springs: Brass, Nickel Plated

Wires (Red & Black): #26AWG, Tinned, .118 (3.0) End Strip

| NTE Type No. | Description                                           | Dimensions (W x H x D)                    |
|--------------|-------------------------------------------------------|-------------------------------------------|
| 23-BH3-3     | Battery Holder, Side-by-Side, with 150mm (5.9") Wires | 2.039 (51.8) x 1.457 (37.0) x .500 (12.7) |