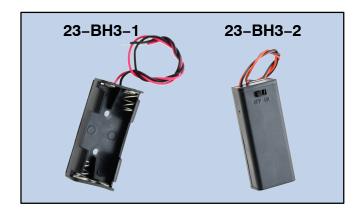

## **Specifications**

Holder: ABS Plastic

Springs: Brass, Nickel Plated

Wires (Red & Black): #26AWG, Tinned, .118 (3.0) End Strip

| NTE Type No. | Description                                                                     | Dimensions (W x H x D)                    |
|--------------|---------------------------------------------------------------------------------|-------------------------------------------|
| 23-BH3-1     | Battery Holder, Side-by-Side, with 150mm (5.9") Wires                           | 2.071 (52.6) x .953 (24.2) x .520 (13.2)  |
| 23-BH3-2     | Battery Holder, Side-by-Side, with 150mm (5.9") Wires, Cover, and ON-OFF Switch | 2.469 (62.7) x 1.016 (25.8) x .618 (15.7) |