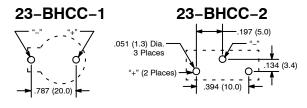

## **Mounting Details**

| NTE Type No. | Description                                         | Dimensions (W x H x D)                 |
|--------------|-----------------------------------------------------|----------------------------------------|
| 23-BHCC-1    | Battery Holder, Horizontal Mount with PCB Terminals | .953 (24.2) x .866 (22.0) x .362 (9.2) |
| 23-BHCC-2    | Battery Holder, Vertical Mount with PCB Terminals   | .579 (14.7) x .909 (23.1) x .244 (6.2) |