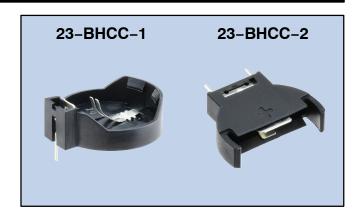

## **Mounting Details**

| NTE Type No. | Description                                         | Dimensions (W x H x D)                 |
|--------------|-----------------------------------------------------|----------------------------------------|
| 23-BHCC-1    | Battery Holder, Horizontal Mount with PCB Terminals | .953 (24.2) x .866 (22.0) x .362 (9.2) |
| 23-BHCC-2    | Battery Holder, Vertical Mount with PCB Terminals   | .579 (14.7) x .909 (23.1) x .244 (6.2) |