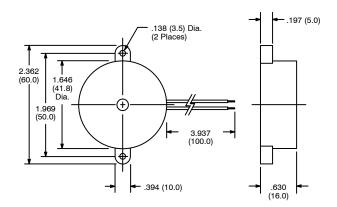

### **D97**

| DC OPERATED  |     |                     |                  |                        |          |
|--------------|-----|---------------------|------------------|------------------------|----------|
| NTE Type No. | Qty | Tone/<br>Pulse Rate | Rated<br>Voltage | Current<br>Consumption | Diag No. |
| PZ-02-INT    | 1   | Intermittent        | 12VDC            | 12mA Max               | D97      |
| PZ-02-INT-5  | 5   | Intermittent        | 12VDC            | 12mA Max               | D97      |
| PZ-02-CON    | 1   | Continuous          | 12VDC            | 12mA Max               | D97      |
| PZ-02-CON-5  | 5   | Continuous          | 12VDC            | 12mA Max               | D97      |

### **Mechanical Data**

Housing Material: ABS Lead Wires: 26 AWG, UL1007

Weight

Std: 15 gram approx.